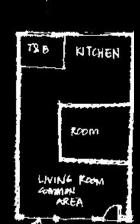

### **House Development**

Moving into twostory house

TYPE 'E' GROUNDFLOOR (ORIGINAL LAYOUT)