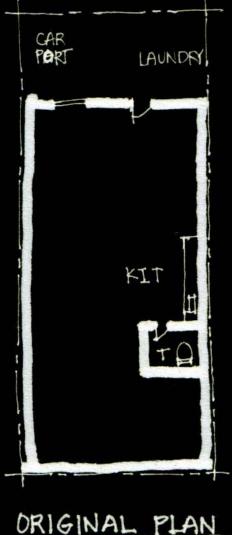

### **House Development**

Moving into twostory house

TYPE 'E' GROUNDFLOOR (ORIGINAL LAYOUT)