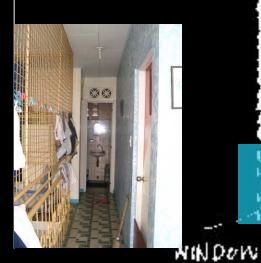

### **House Development**

Moving into twostory house

TYPE 'E' GROUNDFLOOR (ORIGINAL LAYOUT)