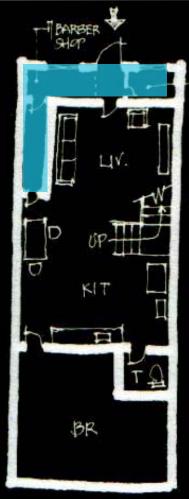

### **House Development**

Moving into twostory house

TYPE 'E' GROUNDFLOOR (ORIGINAL LAYOUT)