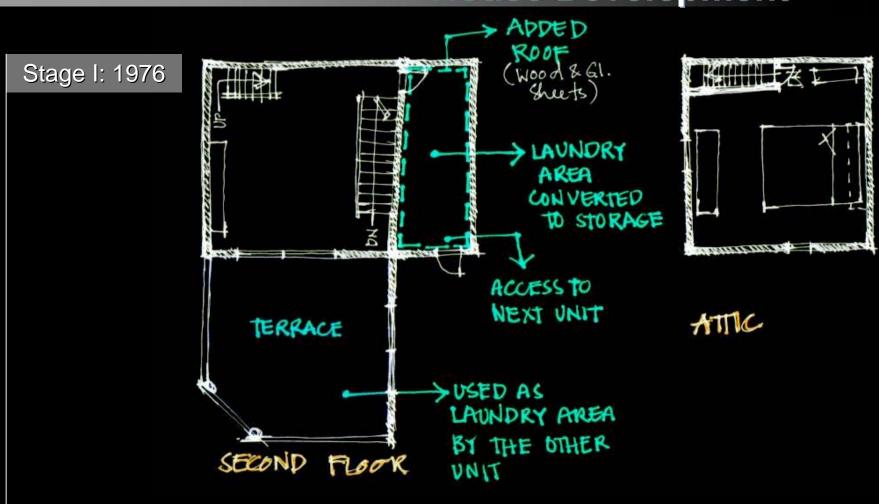

### **House Development**

Stage II: 1985

Extra bedroom for son who gets married