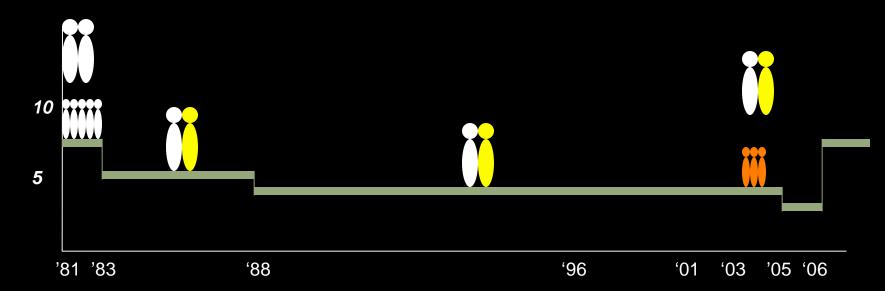

#### **Family Timeline**

- Ellen, husband and 3 children lived with inlaws in Tondo
- '78: Moved to Kapitbahayan

- '85 Eldest son got married
- '86 1st grandchild
- '87 2nd grandchild
- '89 3rd grandchild

- '90 3rd son passes
- '98 2nd grandchild passes (dengue fever)
- '01: 4th grandchild
- '02: daughter left for Japan
- '02: husband passes
- '03 grandson from Japan
- '06 three adoptions