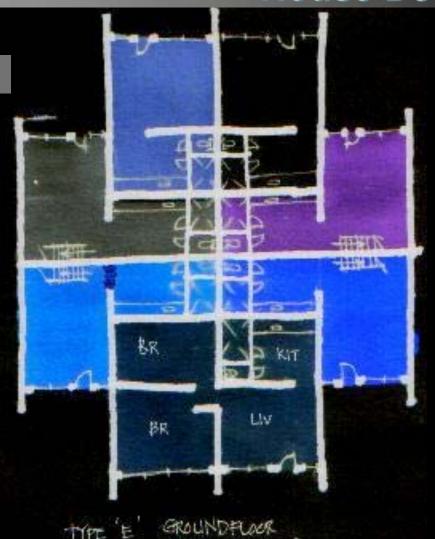

### **House Development**

Moving into twostory house

TYPE 'E' GROUNDFLOOR (ORIGINAL LAYOUT)