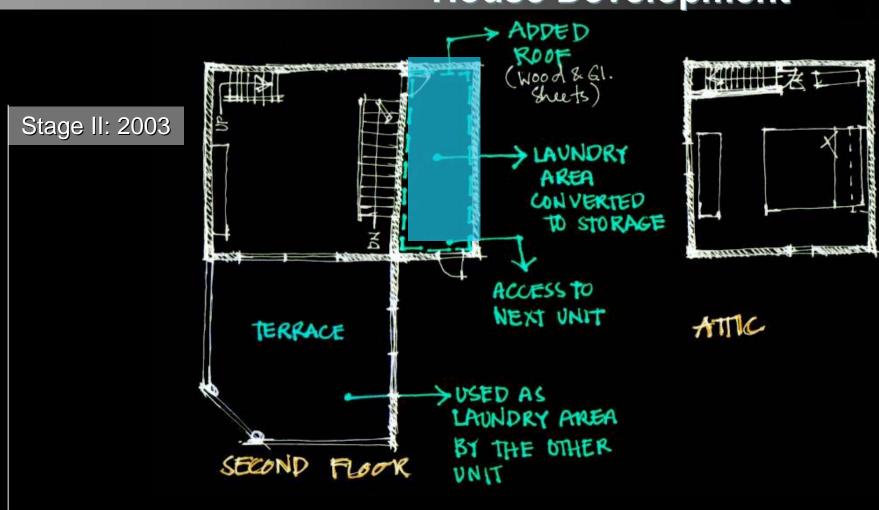

### **House Development**

Stage III: 2003

Demolish old and build new four-story house!

CENUND PLR PLAN

SECOND FLR. PLAN

3RD FLR. PLAN

AOOF DECK/POURTH FLR