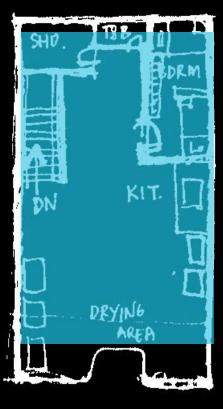

### **House Development**

Moving into twostory house

TYPE 'E' GROUNDFLOOR (ORIGINAL LAYOUT)

### **House Development**

Stage II: 1985

Extra bedroom for son who gets married