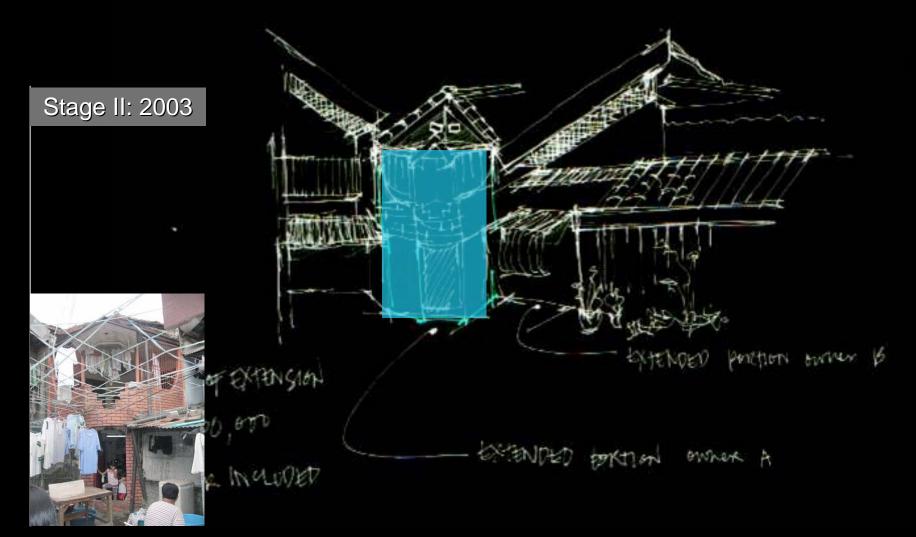

### **House Development**

Stage III: 2003

Demolish old and build new four-story house!

CENUND PLR PLAN

SECOND FLR. PLAN

3RD FLR. PLAN

AOOF DECK/POURTH FLR