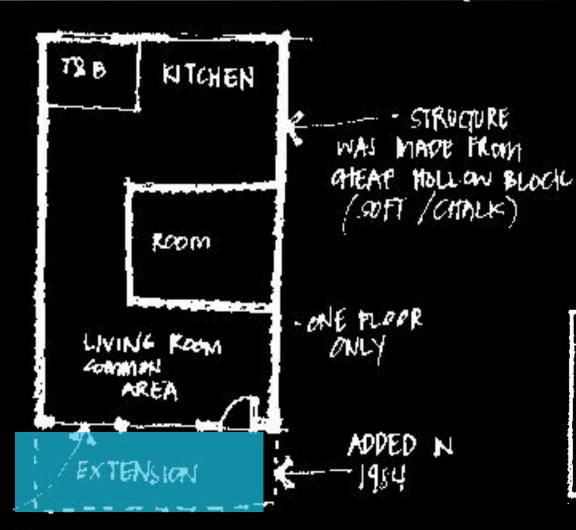

### **House Development**

Moving into twostory house

TYPE 'E' GROUNDFLOOR (ORIGINAL LAYOUT)

### **House Development**

Stage II: 1985

Extra bedroom for son who gets married