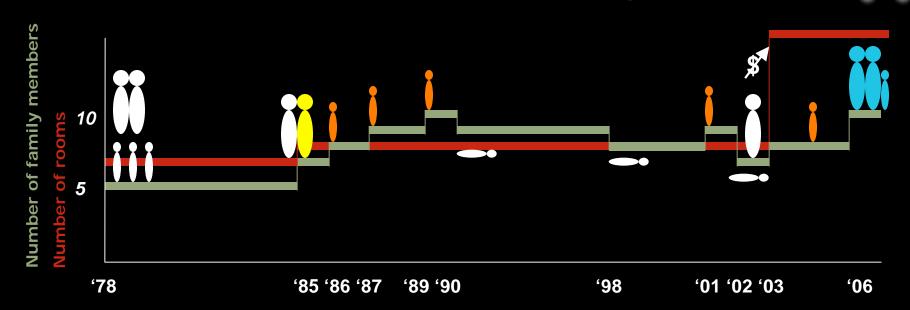

#### **Family Timeline**

- Ellen, husband and 3 children lived with inlaws in Tondo
- '78: Moved to Kapitbahayan

- '85 Eldest son got married
- '86 1st grandchild
- '87 2nd grandchild
- '89 3rd grandchild

- '90 3rd son passes
- '98 2nd grandchild passes (dengue fever)
- '01: 4th grandchild
- '02: daughter left for Japan
- '02: husband passes
- '03 grandson from Japan
- '06 three adoptions

# Ellen's Family