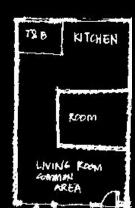

### **House Development**

Moving into twostory house

TYPE 'E' GROUNDFLOOR (ORIGINAL LAYOUT)