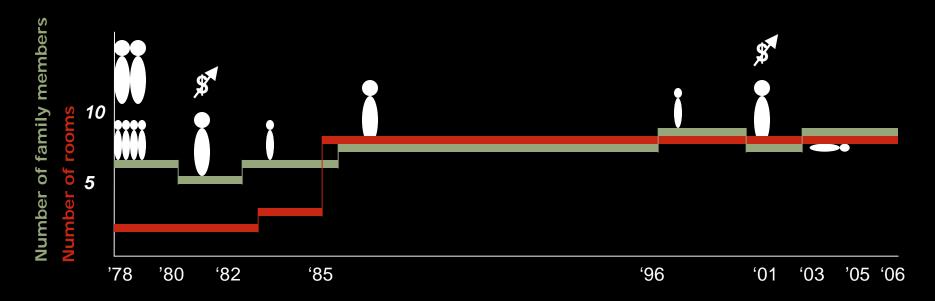

#### **Family Timeline**

- Ellen, husband and 3 children lived with inlaws in Tondo
- '78: Moved to Kapitbahayan

- '85 Eldest son got married
- '86 1st grandchild
- '87 2nd grandchild
- '89 3rd grandchild

- '90 3rd son passes
- '98 2nd grandchild passes (dengue fever)
- '01: 4th grandchild
- '02: daughter left for Japan
- '02: husband passes
- '03 grandson from Japan
- '06 three adoptions