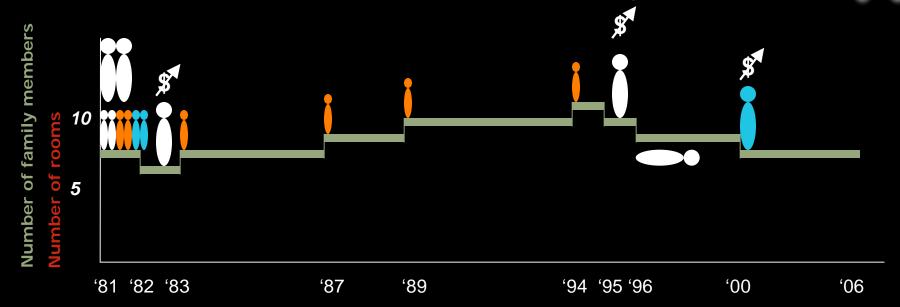

#### **Family Timeline**

- Ellen, husband and 3 children lived with inlaws in Tondo
- '78: Moved to Kapitbahayan

- '85 Eldest son got married
- '86 1st grandchild
- '87 2nd grandchild
- '89 3rd grandchild

- '90 3rd son passes
- '98 2nd grandchild passes (dengue fever)
- '01: 4th grandchild
- '02: daughter left for Japan
- '02: husband passes
- '03 grandson from Japan
- '06 three adoptions