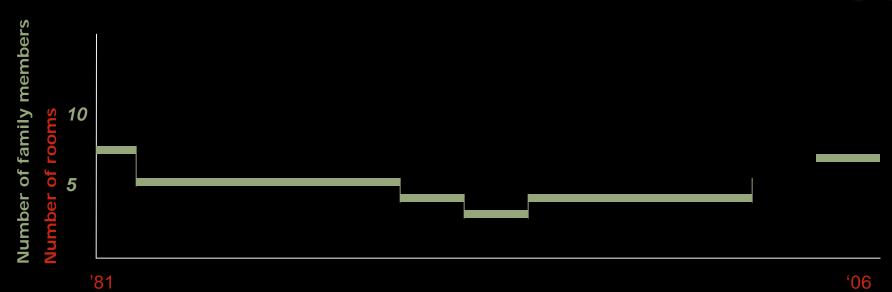

#### **Family Timeline**

- Ellen, husband and 3 children lived with inlaws in Tondo
- '78: Moved to Kapitbahayan

- '85 Eldest son got married
- '86 1st grandchild
- '87 2nd grandchild
- '89 3rd grandchild

- '90 3rd son passes
- '98 2nd grandchild passes (dengue fever)
- '01: 4th grandchild
- '02: daughter left for Japan
- '02: husband passes
- '03 grandson from Japan
- '06 three adoptions