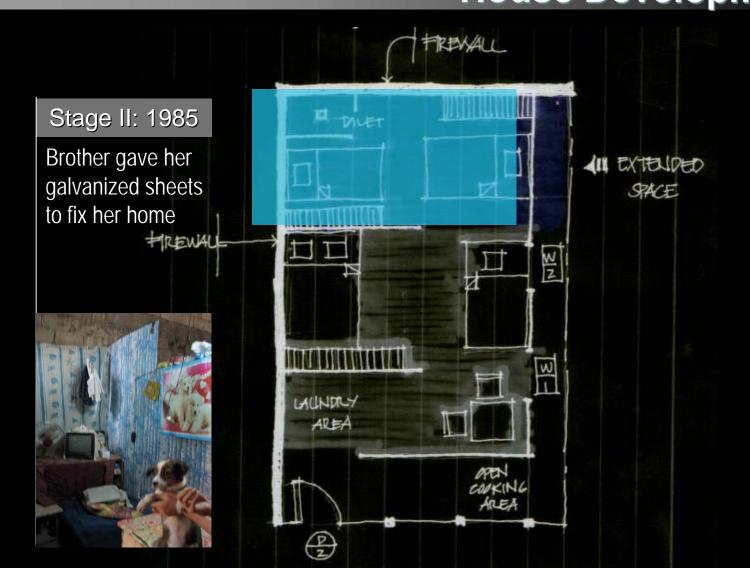

### **House Development**

Stage II: 1985

Extra bedroom for son who gets married