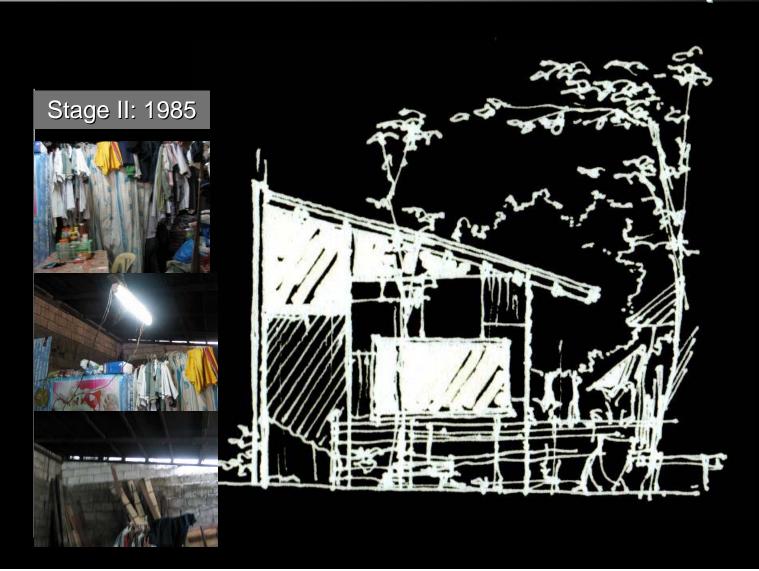

### **House Development**

Stage II: 1985

Extra bedroom for son who gets married