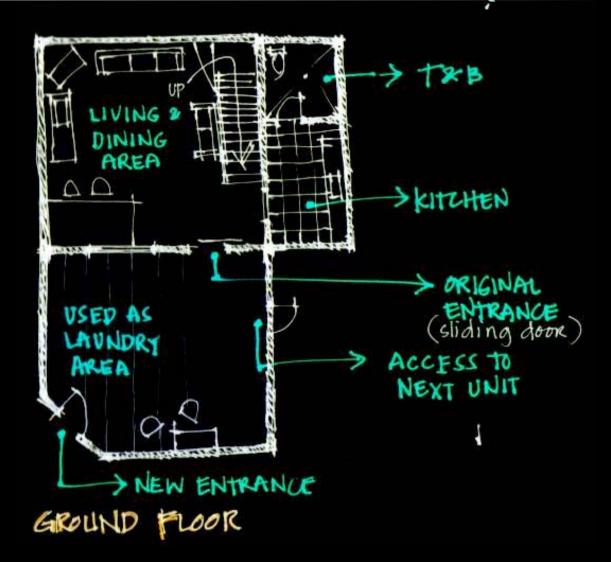

### **House Development**

Moving into twostory house

TYPE 'E' GROUNDFLOOR (ORIGINAL LAYOUT)