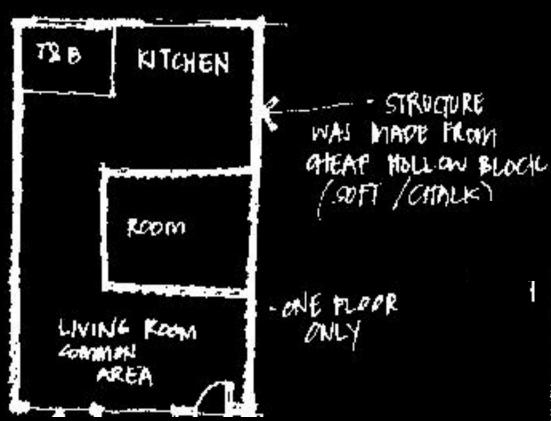

### **House Development**

Moving into twostory house

TYPE 'E' GROUNDFLOOR (ORIGINAL LAYOUT)