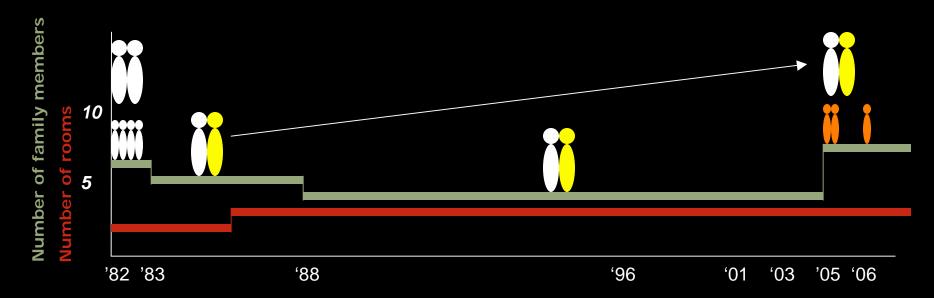

#### **Family Timeline**

- Ellen, husband and 3 children lived with inlaws in Tondo
- '78: Moved to Kapitbahayan

- '85 Eldest son got married
- '86 1st grandchild
- '87 2nd grandchild
- '89 3rd grandchild

- '90 3rd son passes
- '98 2nd grandchild passes (dengue fever)
- '01: 4th grandchild
- '02: daughter left for Japan
- '02: husband passes
- '03 grandson from Japan
- '06 three adoptions