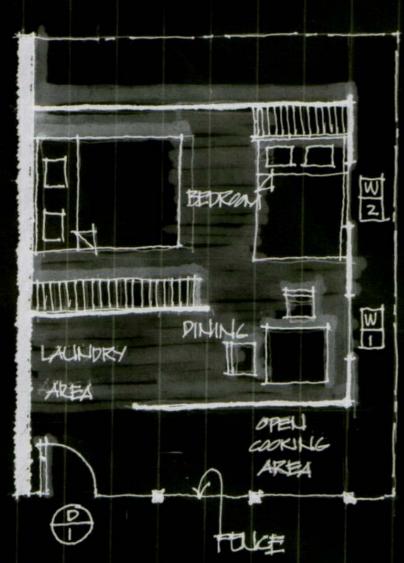

### **House Development**

Moving into twostory house

TYPE 'E' GROUNDFLOOR (ORIGINAL LAYOUT)